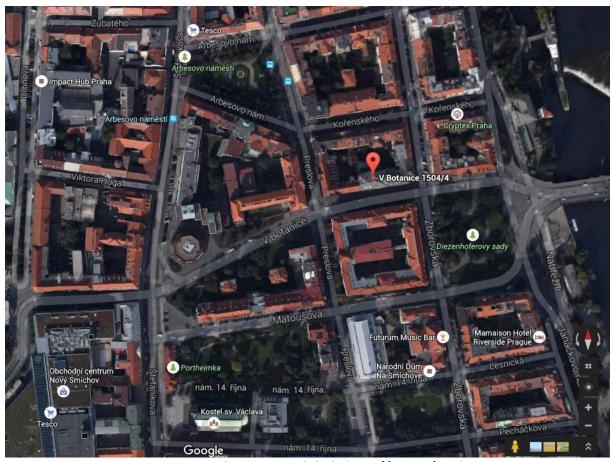

## **Location:**

Czech Metrology Institute Street: V Botanice 4

City: Prague 5 ZIP code: 150 72

See the map

Fig. 1: Map location, web link: http://sux.cz/205b