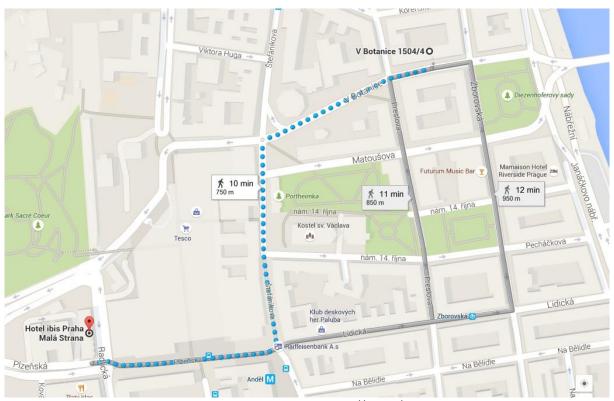

### 2. Hotel Ibis - Praha Malá Strana

10 mins walking distance from CMI meeting rooms.

Web: <a href="http://ibis-mala-strana.pragueshotel.net/en/">http://ibis-mala-strana.pragueshotel.net/en/</a>

Fig. 2: Hotel Ibis, web link: http://sux.cz/0487