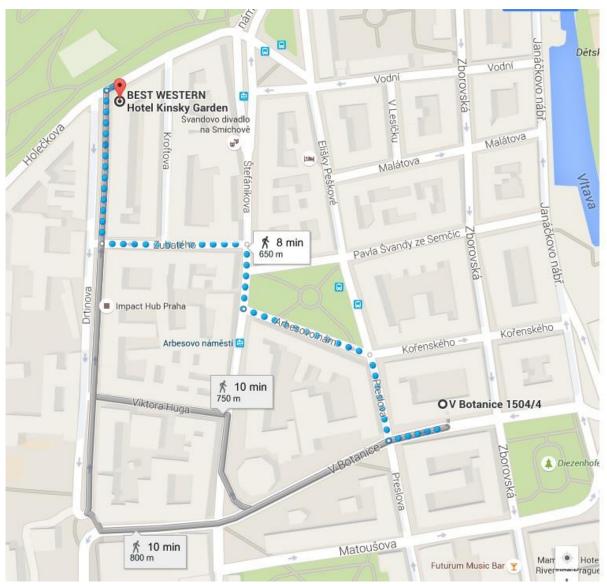

# 1. Hotel Kinsky Garden

10 mins walking distance from CMI meeting rooms.

Web: <a href="http://www.hotelkinskygarden.cz/default-en.html">http://www.hotelkinskygarden.cz/default-en.html</a>

Fig. 2: Hotel Kinsky Garden, web link: 1url.cz/StxnJ